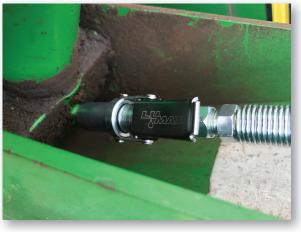

## Single-Hand Operation

Installation

Removal

- Innovative Design enables Quick-Release Coupler to firmly latch onto the Grease Fitting, enabling Hands-Free Greasing.
- Integrated Non-Return Valve enables unit to be Disconnected Easily at Pressures up to 15,000 PSI (1034 Bar).
- High Quality Tool Steel.
- Hardened 4-Jaws withstands High Pressure without Deformation.
- Integrated 1/8" NPT Connection. Suitable for Use on most Hand, Battery Powered or Air Operated Grease Guns and Bulk Grease Pumps.
- Multi-Year Service Life: High-Performance Hydraulic Seal.
   No Damage to the Seal, after Several Hundred Uses
   No need to buy Spare Kits!
  - Extra-Long Nozzle. Ideal for Use in reaching Recessed and Hard-to-Reach Fittings.

Ideal for Use in Tight Spaces