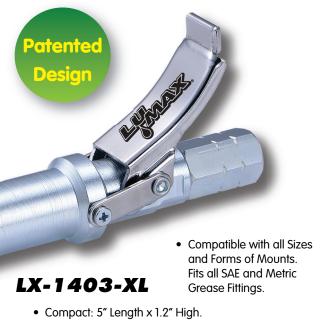

**Heavy-Duty Quick-Release Grease Couplers** 

LX-1403-XL

Ideal for Use in: **Agricultural Aviation** 

**Automotive** 

Construction

**Fleet** 

Heavy Equipment

Industrial

Which means; when you Display an Attractive Lumax<sub>®</sub> Counter Display, you're Sure to Ring-Up More Sales!

"Pros": Choose Lumax®

**Proprietary** Locking & Quick-Release Mechanism

- Quick & Simple Connection. Proprietary
  Locking & Quick-Release Mechanism,
  the Coupler Locks-On and Creates a
  Leak-Proof Seal. Innovative Design enables
  Quick-Release Coupler to firmly latch onto
  the Grease Fitting, enabling Hands-Free
  Greasing.
- No more Fighting and Struggling with Stuck-On Couplers. If a Fitting becomes Pressurized, just Depress the Thumb Lever and Release the Coupler.
- No more Broken-Off Fittings. No Spurts or Splashes when Disconnecting. The Waste and the Mess are Gone! A Clean Work Environment at all Times!
- Compact: 2.9" Length x 1.2" High.