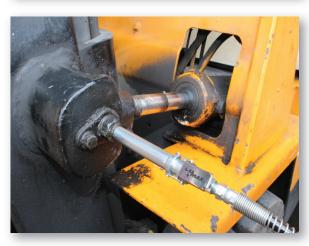

## Single-Hand Operation

Installation

Removal

- Innovative Design enables Quick-Release Coupler to firmly latch onto the Grease Fitting, enabling Hands-Free Greasing.
- Integrated Non-Return Valve enables unit to be Disconnected Easily at Pressures up to 15,000 PSI (1034 Bar).
- High Quality Tool Steel.
- Hardened 4-Jaws withstands High Pressure without Deformation.
- Integrated 1/8" NPT Connection. Suitable for Use on most Hand, Battery Powered or Air Operated Grease Guns and Bulk Grease Pumps.
- Multi-Year Service Life: High-Performance Hydraulic Seal.
   No Damage to the Seal, after Several Hundred Uses
   No need to buy Spare Kits!
  - Extra-Long Nozzle. Ideal for Use in reaching Recessed and Hard-to-Reach Fittings.

Ideal for Use in Tight Spaces