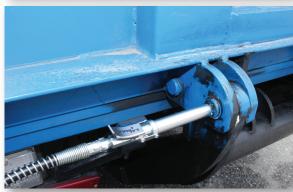

## Single-Hand Operation

Installation

Removal

- Innovative Design enables Quick-Release Coupler to firmly latch onto the Grease Fitting, enabling Hands-Free Greasing.
- Integrated Non-Return Valve enables unit to be Disconnected Easily at Pressures up to 15,000 PSI (1034 Bar).
- High Quality Tool Steel.
- Hardened 4-Jaws withstands High Pressure without Deformation.
- Integrated 1/8" NPT Connection. Suitable for Use on most Hand, Battery Powered or Air Operated Grease Guns and Bulk Grease Pumps.
- Multi-Year Service Life: High-Performance Hydraulic Seal.
   No Damage to the Seal, after Several Hundred Uses
   No need to buy Spare Kits!
  - Extra-Long Nozzle. Ideal for Use in reaching Recessed and Hard-to-Reach Fittings.

Ideal for Use in Tight Spaces