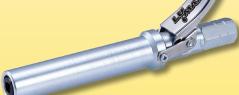

**Heavy-Duty Quick-Release Grease Couplers** 

LX-1403-XL

Ideal for Use in: **Agricultural Aviation** 

**Automotive** 

Construction

**Fleet** 

Heavy Equipment

Industrial

Which means; when you Display an Attractive Lumax<sub>®</sub> Counter Display, you're Sure to Ring-Up More Sales!

"Pros": Choose Lumax®

**Proprietary** Locking & Quick-Release Mechanism

- Quick & Simple Connection. Proprietary
  Locking & Quick-Release Mechanism,
  the Coupler Locks-On and Creates a
  Leak-Proof Seal. Innovative Design enables
  Quick-Release Coupler to firmly latch onto
  the Grease Fitting, enabling Hands-Free
  Greasing.
- No more Fighting and Struggling with Stuck-On Couplers. If a Fitting becomes Pressurized, just Depress the Thumb Lever and Release the Coupler.
- No more Broken-Off Fittings. No Spurts or Splashes when Disconnecting. The Waste and the Mess are Gone! A Clean Work Environment at all Times!
- Compact: 2.9" Length x 1.2" High.