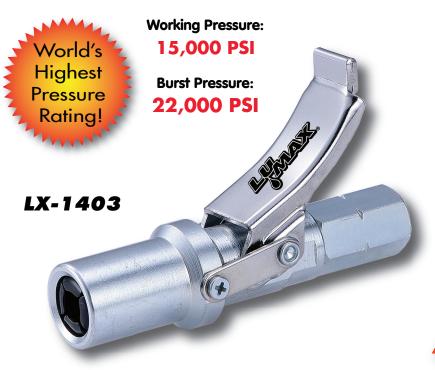

## Single-Hand Operation

Installation

Removal

- Innovative Design enables Quick-Release Coupler to firmly latch onto the Grease Fitting, enabling Hands-Free Greasing.
- Integrated Non-Return Valve enables unit to be Disconnected Easily at Pressures up to 15,000 PSI (1034 Bar).
- High Quality Tool Steel.
- Hardened 4-Jaws withstands High Pressure without Deformation.
- Integrated 1/8" NPT Connection. Suitable for Use on most Hand, Battery Powered or Air Operated Grease Guns and Bulk Grease Pumps.
- Multi-Year Service Life: High-Performance Hydraulic Seal.
   No Damage to the Seal, after Several Hundred Uses
   No need to buy Spare Kits!
  - Extra-Long Nozzle. Ideal for Use in reaching Recessed and Hard-to-Reach Fittings.