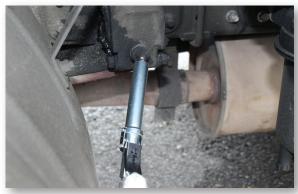

## Single-Hand Operation

Installation

Removal

- Innovative Design enables Quick-Release Coupler to firmly latch onto the Grease Fitting, enabling Hands-Free Greasing.
- Integrated Non-Return Valve enables unit to be Disconnected Easily at Pressures up to 15,000 PSI (1034 Bar).
- High Quality Tool Steel.
- Hardened 4-Jaws withstands High Pressure without Deformation.
- Integrated 1/8" NPT Connection. Suitable for Use on most Hand, Battery Powered or Air Operated Grease Guns and Bulk Grease Pumps.
- Multi-Year Service Life: High-Performance Hydraulic Seal.
   No Damage to the Seal, after Several Hundred Uses
   No need to buy Spare Kits!
  - Extra-Long Nozzle. Ideal for Use in reaching Recessed and Hard-to-Reach Fittings.

Ideal for Use in Tight Spaces