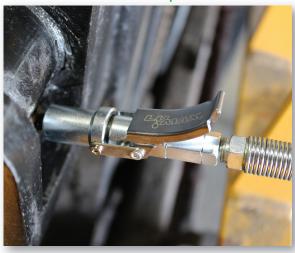

## Single-Hand Operation

Installation

Removal

- Innovative Design enables Quick-Release Coupler to firmly latch onto the Grease Fitting, enabling Hands-Free Greasing.
- Integrated Non-Return Valve enables unit to be Disconnected Easily at Pressures up to 15,000 PSI (1034 Bar).
- High Quality Tool Steel.
- Hardened 4-Jaws withstands High Pressure without Deformation.
- Integrated 1/8" NPT Connection. Suitable for Use on most Hand, Battery Powered or Air Operated Grease Guns and Bulk Grease Pumps.
- Multi-Year Service Life: High-Performance Hydraulic Seal.
   No Damage to the Seal, after Several Hundred Uses
   No need to buy Spare Kits!
  - Extra-Long Nozzle. Ideal for Use in reaching Recessed and Hard-to-Reach Fittings.

Ideal for Use in Tight Spaces