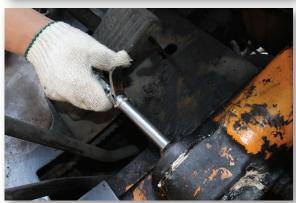

## Single-Hand Operation

Installation

Removal

- Innovative Design enables Quick-Release Coupler to firmly latch onto the Grease Fitting, enabling Hands-Free Greasing.
- Integrated Non-Return Valve enables unit to be Disconnected Easily at Pressures up to 15,000 PSI (1034 Bar).
- High Quality Tool Steel.
- Hardened 4-Jaws withstands High Pressure without Deformation.
- Integrated 1/8" NPT Connection. Suitable for Use on most Hand, Battery Powered or Air Operated Grease Guns and Bulk Grease Pumps.
- Multi-Year Service Life: High-Performance Hydraulic Seal.
   No Damage to the Seal, after Several Hundred Uses
   No need to buy Spare Kits!
  - Extra-Long Nozzle. Ideal for Use in reaching Recessed and Hard-to-Reach Fittings.

- No more Tugging or Time Consuming Effort!
   No more Stuck Couplers No Twisting, Yanking or using a Screwdriver to get it Off.
- Ergonomic Thumb Lever Design makes Coupling and Un-Coupling Effortless.