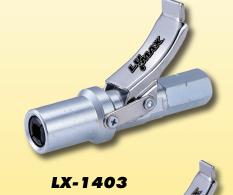

**Heavy-Duty Quick-Release Grease Couplers** 

LX-1403-XL

Ideal for Use in: **Agricultural Aviation** 

**Automotive** 

Construction

**Fleet** 

Heavy Equipment

Industrial

Which means; when you Display an Attractive Lumax<sub>®</sub> Counter Display, you're Sure to Ring-Up More Sales!

"Pros": Choose Lumax®

**Proprietary** Locking & Quick-Release Mechanism

- Quick & Simple Connection. Proprietary
  Locking & Quick-Release Mechanism,
  the Coupler Locks-On and Creates a
  Leak-Proof Seal. Innovative Design enables
  Quick-Release Coupler to firmly latch onto
  the Grease Fitting, enabling Hands-Free
  Greasing.
- No more Fighting and Struggling with Stuck-On Couplers. If a Fitting becomes Pressurized, just Depress the Thumb Lever and Release the Coupler.
- No more Broken-Off Fittings. No Spurts or Splashes when Disconnecting. The Waste and the Mess are Gone! A Clean Work Environment at all Times!
- Compact: 2.9" Length x 1.2" High.