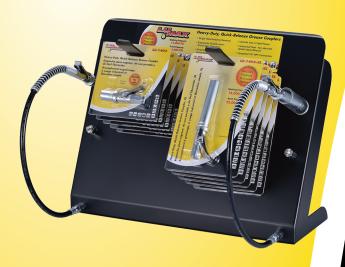

## Counter Display Kit includes:

- Heavy-Duty Metal Counter Display
- 2 pcs. Grease Hoses with Spring-Guard
- 1 Coupler each Model Quick-Release Grease Coupler for Demo
- 2 pcs. Display Hooks
- 20 pcs. of each Coupler (LX-1403 and LX-1403-XL) (5 of each LX-1403 and LX-1403-XL for Display and 15 of each Model for Replenishment)

## **Heavy-Duty Quick-Release Grease Couplers Display Kit**

Lumax<sub>®</sub> Eye-Appealing Packaging; puts the World's Highest Pressure Rated, Heavy-Duty Quick-Release Grease Couplers within Easy Reach of Your Customers.

Which means; when you Display an Attractive Lumax<sub>®</sub> Counter Display, you're Sure to Ring-Up More Sales!

"Pros": Choose Lumax®

**Proprietary** Locking & Quick-Release Mechanism

- Quick & Simple Connection. Proprietary
  Locking & Quick-Release Mechanism,
  the Coupler Locks-On and Creates a
  Leak-Proof Seal. Innovative Design enables
  Quick-Release Coupler to firmly latch onto
  the Grease Fitting, enabling Hands-Free
  Greasing.
- No more Fighting and Struggling with Stuck-On Couplers. If a Fitting becomes Pressurized, just Depress the Thumb Lever and Release the Coupler.
- No more Broken-Off Fittings. No Spurts or Splashes when Disconnecting. The Waste and the Mess are Gone! A Clean Work Environment at all Times!
- Compact: 2.9" Length x 1.2" High.